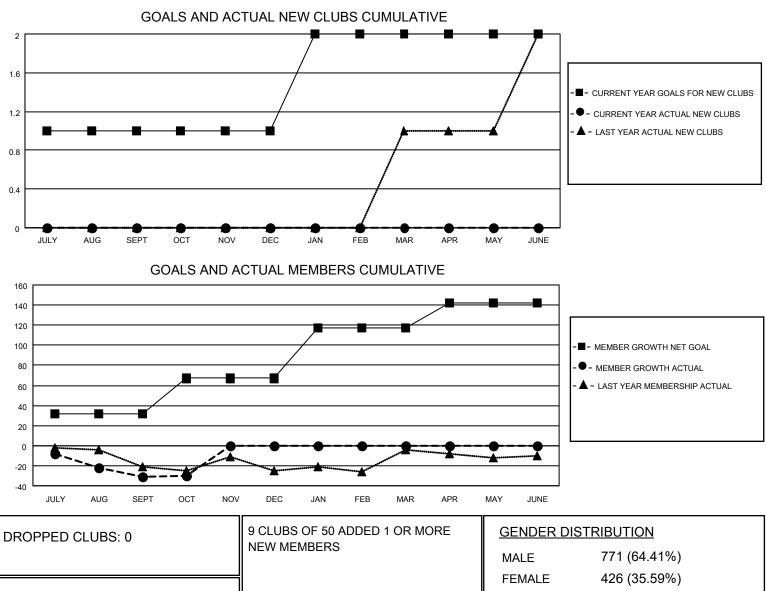

## LOCATION WASHINGTON

District 19 I

Results as of: 10/31/2020

| Clubs                 |               |           |               | Members               |                          |                         |                                                    |
|-----------------------|---------------|-----------|---------------|-----------------------|--------------------------|-------------------------|----------------------------------------------------|
| RESULTS FOR 2020-2021 |               |           |               | RESULTS FOR 2020-2021 |                          |                         |                                                    |
| QUARTER               | NEW CLUB GOAL | NEW CLUBS | DROPPED CLUBS | QUARTER ME            | EMBER GROWTH NET<br>GOAL | MEMBER GROWTH<br>ACTUAL | DROPPED<br>MEMBERS ACTUAL<br>(including transfers) |
| JULY/AUG/SEPT         | 1             | 0         | 0             | JULY/AUG/SEPT         | 32                       | 4                       | 35                                                 |
| OCT/NOV/DEC           | 0             | 0         | 0             | OCT/NOV/DEC           | 35                       | 13                      | 9                                                  |
| JAN/FEB/MAR           | 1             | 0         | 0             | JAN/FEB/MAR           | 50                       | 0                       | 0                                                  |
| APR/MAY/JUNE          | 0             | 0         | 0             | APR/MAY/JUNE          | 25                       | 0                       | 0                                                  |

| DROPPED MEMBERS |    |                           | FEMALE 426 (35.59%)                |     |
|-----------------|----|---------------------------|------------------------------------|-----|
| DECEASED        | 5  | CLICK HERE FOR CUMULATIVE | TOTAL FAMILY UNIT MEMBERS          |     |
| CLUB CANCELLED  | 0  | MEMBERSHIP DATA           |                                    | 447 |
| OTHER           | 39 |                           | FAMILY MEMBERS PAYING HALF<br>DUES | 117 |
| TOTAL           | 44 |                           |                                    |     |